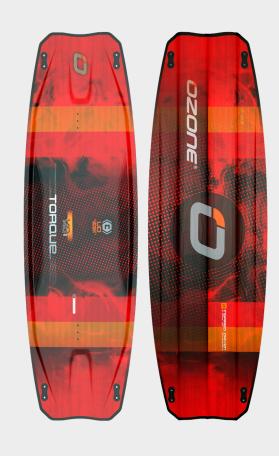

# BIG AIR / FREERIDE / FREESTYLE POWERHOUSE

# RIDE HARDER & GO BIGGER WITH PHENOMENAL CONTROL

Introducing the all-new Torque V4, designed for riders who crave explosive performance with maximum control. We've taken everything you loved about the Torque series, including its powerful grip, and refined it for an even smoother, more thrilling ride in any condition.

"The Torque delivers exactly what I need, allowing me to carry maximum speed into any take-off situation and always with sublime control." - Jesse Richman, Ozone team rider

- BIG AIR, FREERIDE & FREESTYLE PERFORMANCE
- INCREASED ROCKER FOR SMOOTHER RIDES IN ALL CONDITIONS
- MEDIUM FLEX RETAINS THE SAME RESPONSIVE FEEL
- REFINED QUAD CONCAVE HULL FOR ENHANCED EDGING CONTROL
- HYBRID FIBREGLASS & CARBON CONSTRUCTION FOR PERFECT STRENGTH AND FLEX
- NEW TIP OUTLINE HAS ERADICATED FACE SPRAY FROM THE TIPS IN EVEN TOUGHEST CONDITIONS
- IDEAL FOR INTERMEDIATE TO ADVANCED RIDERS