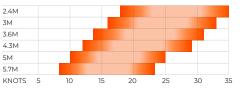

### Wind Range Water:

# Wind Range Land:

3.6

4.3

SWEET SPOT INTERMEDIATE TO ADVANCED ADVANCED Wind range is indicative only based on an average rider weight of 80kg. Actual range will vary based on rider skill level and type of board/foil/ skis used.