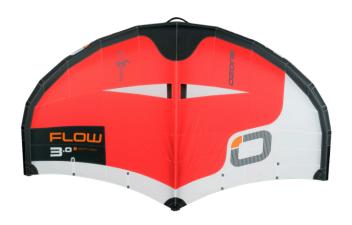

# DO-IT-AL

Find your Flow state for freeride progression! Sharing DNA with the Flux, the Flow, however, has a reduced span and lower aspect ratio, offering more low end power and easier handling.

The extended front carbon handle offers excellent control and functionality when flying the wing one handed and will improve the fluidity and ease of manoeuvres.

A fully featured design, this is a total weapon for dedicated wave riders and anyone looking to jump and throw freestyle moves.

### - DO-IT-ALL FREERIDE WING

- **RIGID CARBON HANDLES**
- NEW LONGER FRONT HANDLE FOR ONE HANDED CONTROL
- IDEAL FOR WAVE RIDING WITH COMPACT SPAN
- SPEED AND LIFT FOR JUMPING
- NEW SEMI-RIGID DEPOWER/SURF HANDLE FOR EXCELLENT CONTROL WHEN FLAGGED OUT
- LIGHTWEIGHT HANDLING
- STRONG BUILD QUALITY

# **Features:**

- Exceptional Ozone Factory construction
- Designed with OZ-CAD
- Rigid Power Handles
- · Performance Dacron, 20% Lighter and Stiffer
- De-power/Surf Handle
- · Horizontal Panels
- · Internal Reinforcements
- · Overlap Flat Seams · Direct Connect Strut
- · Reinforced Leading Edge and Strut
- · Reinforced Trailing Edge
- · Low Profile Aerodynamic Scuff Pads
- · Anti-Flap Fibreglass Battens
- · Unique Bladder Construction
- · Fast Flow Air Valves
- · Harness Line Connection
- · Easy View Windows
- · Swivel Leash Line
- · Wing Waist Strap
- · Wing Technical Bag
- · Wing Harness Line (Optional)