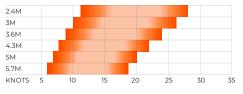

# Wind Range Land:

3.6

4.3

SWEET SPOT INTERMEDIATE TO ADVANCED ADVANCED Wind range is indicative only based on an average rider weight of 80kg. Actual range will vary based on rider skill level and type of board/foil/ skis used.